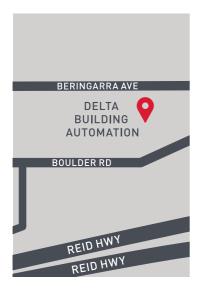

#### Perth

- Unit 2, 168 Beringarra Ave Malaga WA 6090
- 08 9248 6884
- www.deltaba.com.au
- follow us on twitter @delta\_ba
- You Tube check our training videos
  Delta Building Automation
  - link in with us